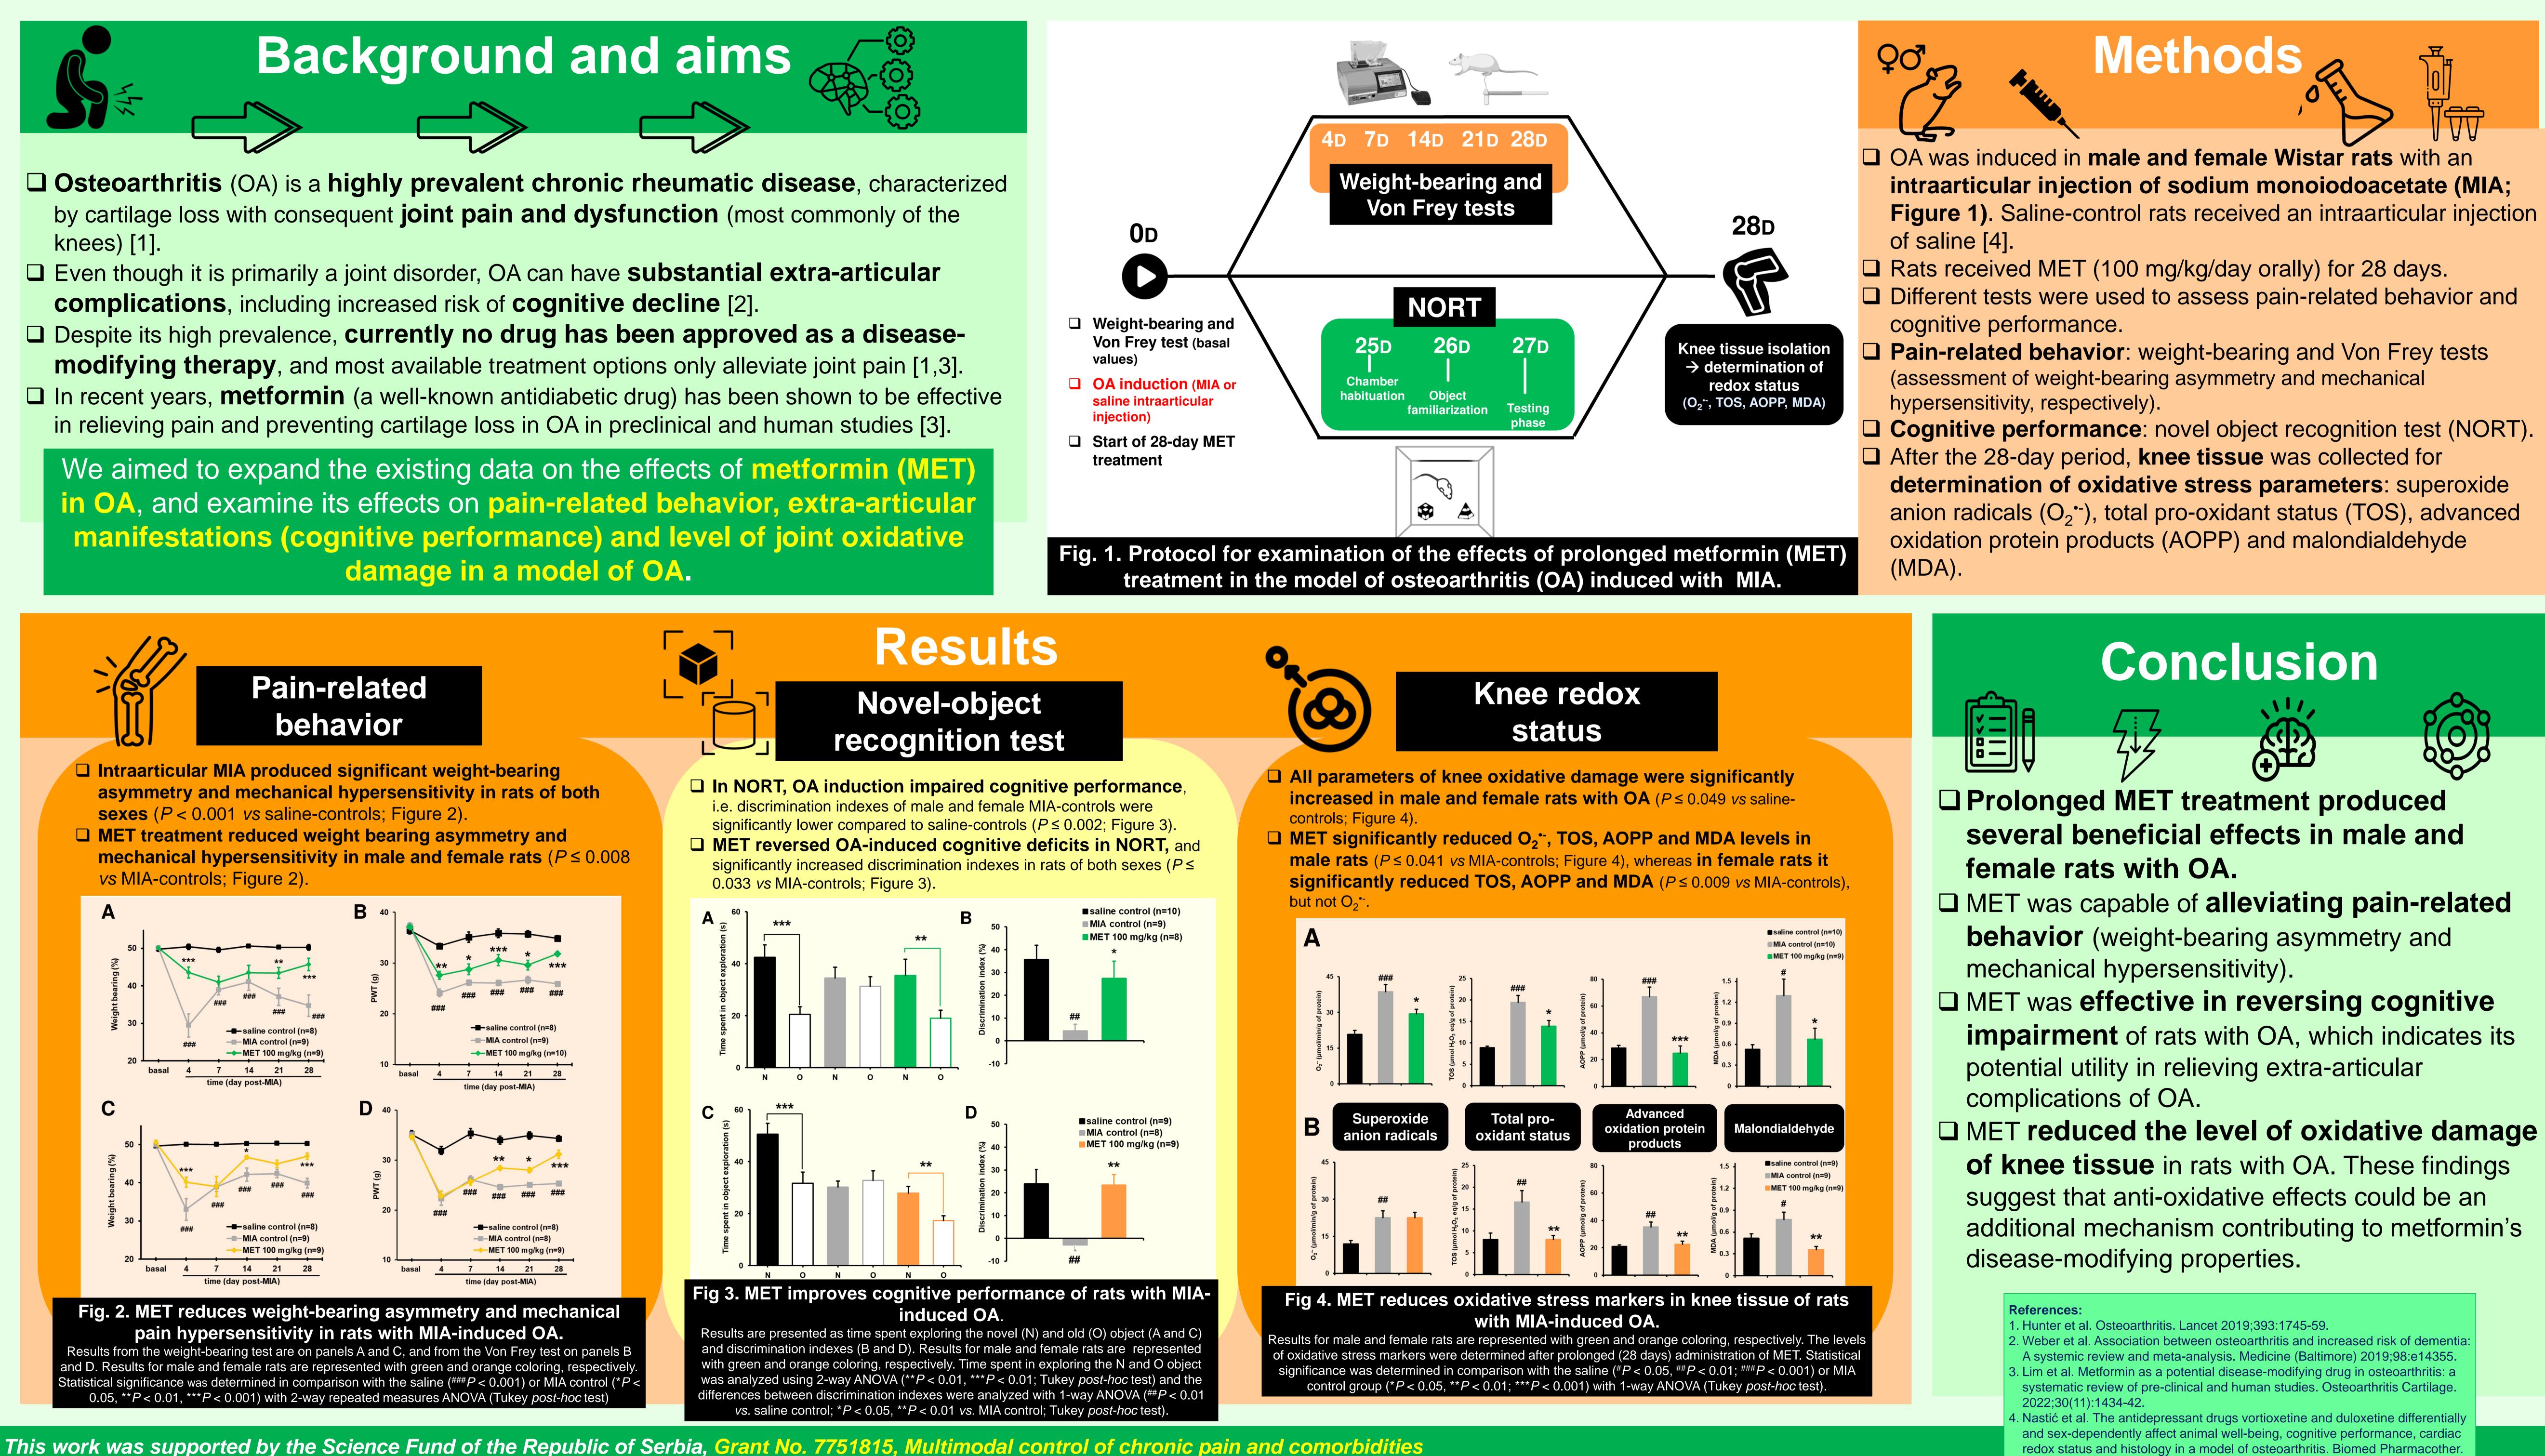

## Metformin reverses cognitive impairment and knee oxidative damage in a model of osteoarthritic pain

## Uroš Pecikoza<sup>a</sup>, Katarina Nastić<sup>a</sup>, Jelena Kotur-Stevuljević<sup>b</sup>, Ana Micov<sup>a</sup>, Aleksandar Jovanović<sup>c,d</sup>, Maja Tomić<sup>a</sup>, Radica Stepanović-Petrović<sup>a</sup>

<sup>a</sup>Department of Pharmacology, University of Belgrade – Faculty of Pharmacy, Serbia; <sup>b</sup>Department of Medical Biochemistry, University of Belgrade – Faculty of Pharmacy, Serbia; <sup>c</sup>Department of Basic and Clinical Sciences, University of Nicosia – Medical School, Cyprus; <sup>d</sup>Center for Neuroscience and Integrative Brain Research (CENIBRE), University of Nicosia – Medical School, Cyprus

with atypical analgesics – "two birds with one stone" - Fight\_PainAndComorb; Correspondence to U. Pecikoza: upecikoza@pharmacy.bg.ac.rs

| References:                                                                          |
|--------------------------------------------------------------------------------------|
| 1. Hunter et al. Osteoarthritis. Lancet 2019;393:1745-59.                            |
| 2. Weber et al. Association between osteoarthritis and increased risk of dementia:   |
| A systemic review and meta-analysis. Medicine (Baltimore) 2019;98:e14355.            |
| 3. Lim et al. Metformin as a potential disease-modifying drug in osteoarthritis: a   |
| systematic review of pre-clinical and human studies. Osteoarthritis Cartilage.       |
| 2022;30(11):1434-42.                                                                 |
| 4. Nastić et al. The antidepressant drugs vortioxetine and duloxetine differentially |
| and sex-dependently affect animal well-being, cognitive performance, cardiac         |
| redox status and histology in a model of osteoarthritis. Biomed Pharmacother.        |
| 2023;166:115360.                                                                     |